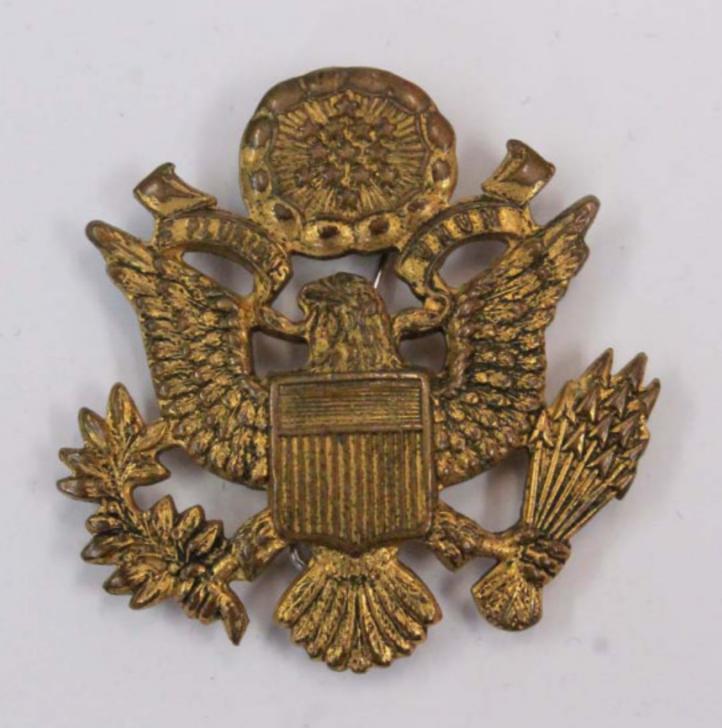

## Brass Emblem Worn on Caps by George Rifles Members

Follow this and additional works at: https://scholarsjunction.msstate.edu/ua-memorabilia