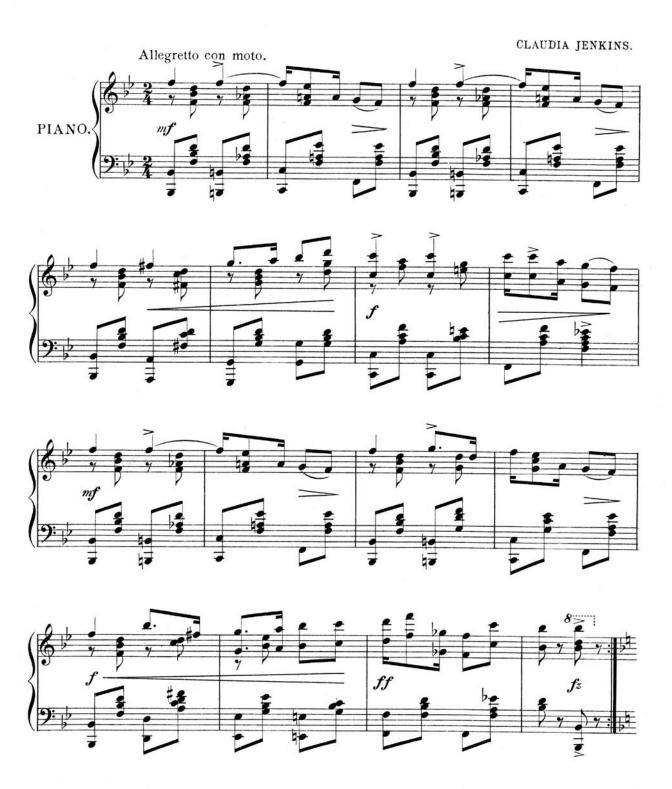

#### Mississippi State University

### **Scholars Junction**

**Sheet Music Collection** 

Charles H. Templeton, Sr. Music Collection

1903

## Hoe-Cake Shuffle

Claudia Jenkins

Follow this and additional works at: https://scholarsjunction.msstate.edu/cht-sheet-music

#### **Preferred Citation**

[Physical ID#]: [Title], Charles H. Templeton, Sr. sheet music collection. Special Collections, Mississippi State University Libraries.

This Sheet Music is brought to you for free and open access by the Charles H. Templeton, Sr. Music Collection at Scholars Junction. It has been accepted for inclusion in Sheet Music Collection by an authorized administrator of Scholars Junction. For more information, please contact scholcomm@msstate.libanswers.com.



# HOE-CAKE SHUFFLE.







B.F. W. 1628-5



B. F.W. 1628-5