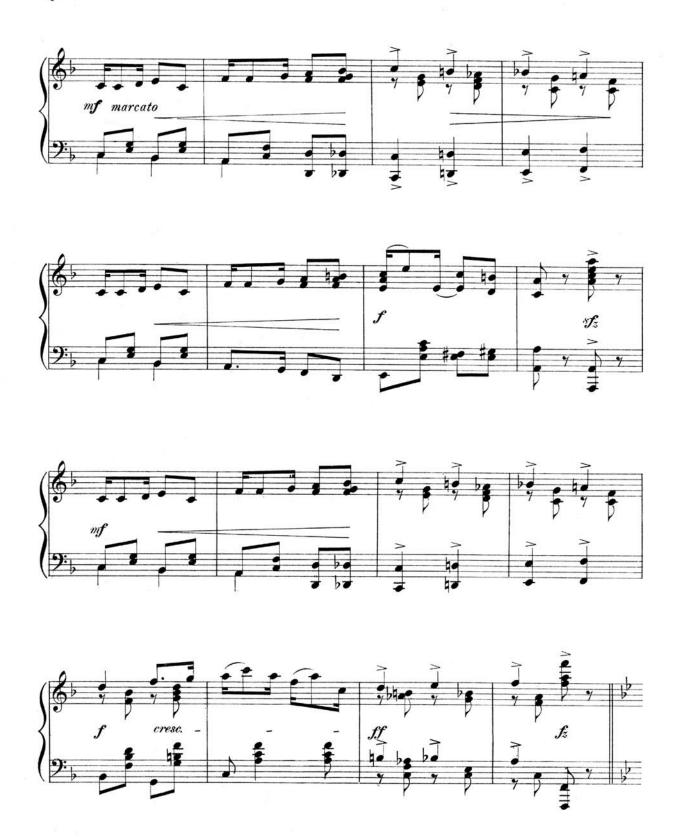

#### Mississippi State University

### **Scholars Junction**

**Sheet Music Collection** 

Charles H. Templeton, Sr. Music Collection

1903

## Hoe-Cake Shuffle

Claudia Jenkins

Follow this and additional works at: https://scholarsjunction.msstate.edu/cht-sheet-music

#### **Preferred Citation**

[Physical ID#]: [Title], Charles H. Templeton, Sr. sheet music collection. Special Collections, Mississippi State University Libraries.

This Sheet Music is brought to you for free and open access by the Charles H. Templeton, Sr. Music Collection at Scholars Junction. It has been accepted for inclusion in Sheet Music Collection by an authorized administrator of Scholars Junction. For more information, please contact scholcomm@msstate.libanswers.com.



# HOE-CAKE SHUFFLE.







B.F. W. 1628-5



B. F.W. 1628-5