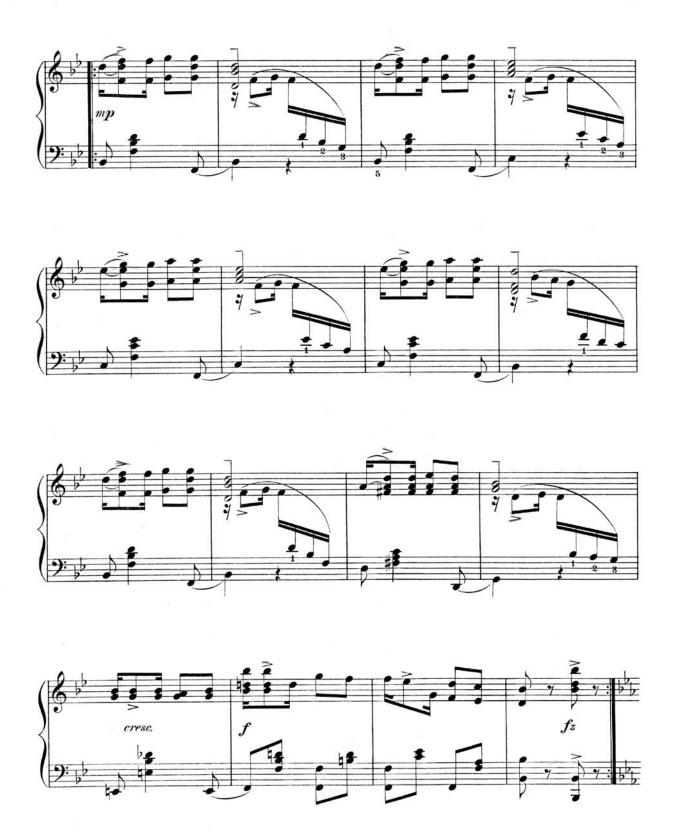

#### Mississippi State University

### **Scholars Junction**

**Sheet Music Collection** 

Charles H. Templeton, Sr. Music Collection

1903

## Hoe-Cake Shuffle

Claudia Jenkins

Follow this and additional works at: https://scholarsjunction.msstate.edu/cht-sheet-music

#### **Preferred Citation**

[Physical ID#]: [Title], Charles H. Templeton, Sr. sheet music collection. Special Collections, Mississippi State University Libraries.

This Sheet Music is brought to you for free and open access by the Charles H. Templeton, Sr. Music Collection at Scholars Junction. It has been accepted for inclusion in Sheet Music Collection by an authorized administrator of Scholars Junction. For more information, please contact scholcomm@msstate.libanswers.com.



# HOE-CAKE SHUFFLE.







B.F. W. 1628-5



B. F.W. 1628-5