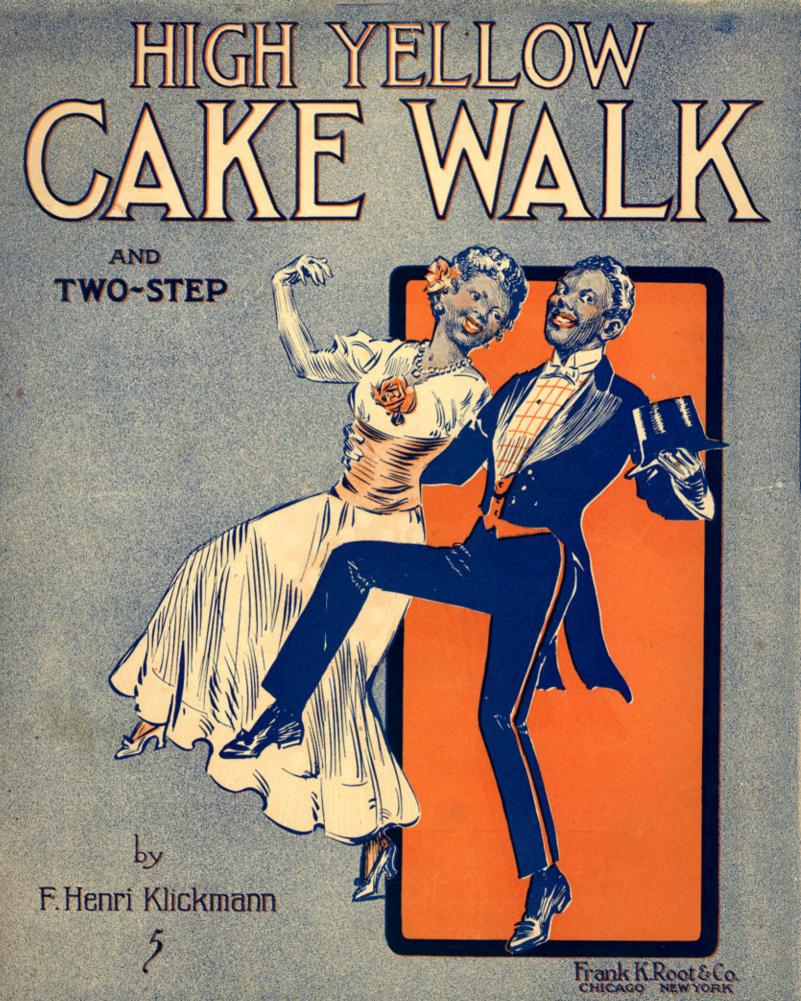

Mississippi State University Scholars Junction

Sheet Music Collection

Charles H. Templeton, Sr. Music Collection

1915

**High yellow** 

Frank Henri Klickmann

Follow this and additional works at: https://scholarsjunction.msstate.edu/cht-sheet-music

## HIGH YELLOW

CAKE WALK and TWO-STEP

Copyright MCMXV by Frank K Root & Co British Copyright Summer?

High Yellow 4

3

High Yellow 4